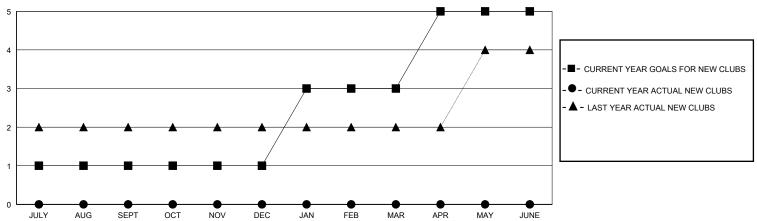

| 0           | 2             | JULY/AUG/SEPT         | 20                     | 187                     | 139                                                |  |
| OCT/NOV/DEC   | 0             | 0           | 0             | OCT/NOV/DEC           | 30                     | 24                      | 53                                                 |  |
| JAN/FEB/MAR   | 2             | 0           | 0             | JAN/FEB/MAR           | 50                     | 0                       | 0                                                  |  |
| APR/MAY/JUNE  | 2             | 0           | 0             | APR/MAY/JUNE          | 50                     | 0                       | 0                                                  |  |

## GOALS AND ACTUAL NEW CLUBS CUMULATIVE



## GOALS AND ACTUAL MEMBERS CUMULATIVE



| DROPPED CLUBS: 2 |     | 44 CLUBS OF 121 ADDED 1 OR MORE | GENDER DISTRIBUTION       |                            |       |
|------------------|-----|---------------------------------|---------------------------|----------------------------|-------|
|                  |     | NEW MEMBERS                     | MALE                      | 1,668 (64.06%)             |       |
|                  |     |                                 | FEMALE                    | 931 (35.75%)               |       |
| DROPPED MEMBERS  |     |                                 |                           |                            |       |
| DECEASED         | 4   | CLICK HERE FOR CUMULATIVE       | TOTAL FAMILY UNIT MEMBERS |                            | 1,554 |