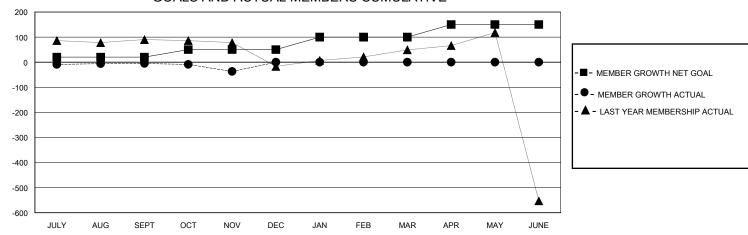

## GOALS AND ACTUAL MEMBERS CUMULATIVE

| DROPPED CLUBS: 2 |     | 44 CLUBS OF 121 ADDED 1 OR MORE | GENDER DISTRIBUTION       |                            |       |
|------------------|-----|---------------------------------|---------------------------|----------------------------|-------|
|                  |     | NEW MEMBERS                     | MALE                      | 1,668 (64.06%)             |       |
|                  |     |                                 | FEMALE                    | 931 (35.75%)               |       |
| DROPPED MEMBERS  |     |                                 |                           |                            |       |
| DECEASED         | 4   | CLICK HERE FOR CUMULATIVE       | TOTAL FAMILY UNIT MEMBERS |                            | 1,554 |
| CLUB CANCELLED 0 |     | MEMBERSHIP DATA                 |                           |                            | 982   |
| OTHER            | 188 |                                 | FAMILY MEMBERS            | FAMILY MEMBERS PAYING HALF |       |
| TOTAL            | 192 |                                 | 2020                      |                            |       |